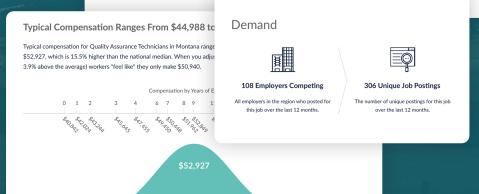

## WORKFORCE DATA FOR YOUR BUSINESS

In this report, Quality Assurance Technicians are defined as people who are employed in one of the following occupations and live in the following region:

Occupations:

Inspectors, Testers, Sorters, Samplers, and Weighters

Areas: Montana

## Hiring Data for Montana

Keep up with market fluctuations for candidates, ensure pay equity, and retain employees in your local markets with the right data on jobs. Our Custom Workforce Report gives you the insight to attract, hire and retain top talent in Montana.



## TAKE A STRATEGIC APPROACH TO SALARY AND JOB DATA MANAGEMENT

- Validate your compensation strategy
   Align hiring and retention with data segmented by job title, location, industry, company size to create your compensation strategy.
- Make strategic workforce decisions
   Determine the right mix of locations and job responsibilities with insights on workforce trends, talent availability, and the competitive landscape.
- Retain talent and improve loyalty
   Review salaries against market data to be sure compensation is competitive, so employees not only stay, but feel the company is committed to their success.



**CLICK HERE TO SCHEDULE A MEETING TODAY!** 

## GET DATA FROM THE EXPERTS ON MONTANA

- Stand out in the competitive talent landscape
  Set your compensation to stand out wh